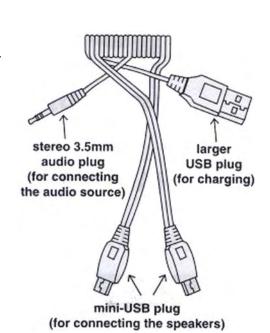

## Connecting

- Connect a Mini USB plug into the input jack on each speaker
- Connect the stereo 3.5mm audio plug to the headphone jack of any audio device
- Slide the ON/OFF switch of each speaker to the ON position. The blue LED will illuminate.
- Press Play on your audio device and adjust its volume to the desired level.

### Charging

- Connect the larger USB plug into a powered USB port on your computer. The LED will turn Magenta while charging, and back to blue when the batteries are fully charged.
- You can continue use of your speakers while they charge.